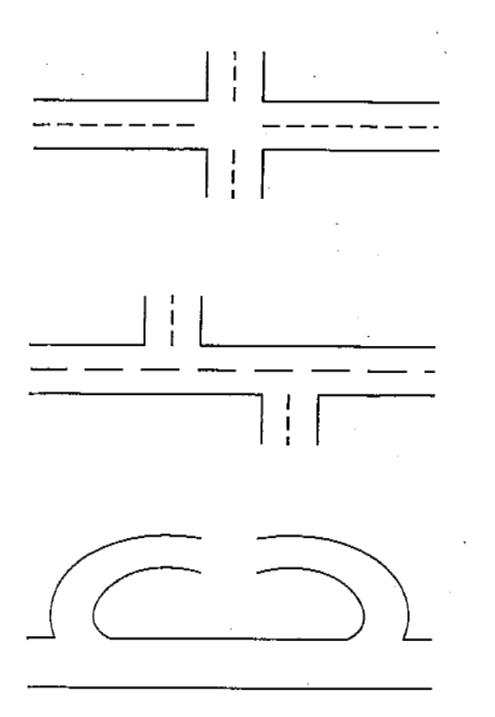

## PLEASE DRAW ON THE DIAGRAM HOW YOUR ACCIDENT OCCURRED.

Use the diagram to reconstruct the locations of the cars and witnesses. Show the direction of travel of all the vehicles, the location of traffic signals and signs and any other markings or characteristics of the scene.